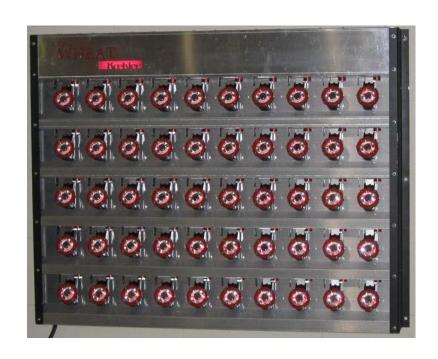

## 50 Station Charger for Cordless 'Wheat' Caplamp

KBS Cordless Multi Station Charger P/N 10K-1520

## **Product Features**

- Compact 50 station charger designed to charge Cordless Wheat Cap Lamp KBS P/N LI-6000-G.
- Clasps to allow each individual Cap Lamp to be locked. (Lock not included).
- · Easy wall mount with space saving design.
- Optional floor mount kit available KBS P/N 10K-1570.
- Cap Lamp mounting provides easy-to-view charge status indicators that are integral to the light.
- Brushed aluminum finish.

## **Specifications**

- Universal AC Input: 90 264 VAC / 6.0A Max.
  Use 15 Amp breaker
- Dimensions: 33" x 43" x 4" (838mm x 1092mm x 102mm)
- Weight: = 40lbs (18kg)
- 50 Individual charging locations