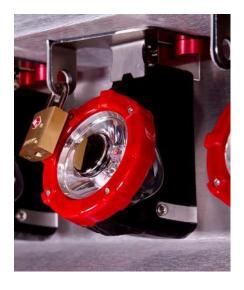

## **Product Features**

- Compact 50 station charger designed to charge Cordless Wheat Cap Lamp KBS P/N LI-6000-G.
- Clasps to allow each individual Cap Lamp to be locked. (Lock not included).
- · Easy wall mount with space saving design.
- Optional floor mount kit available KBS P/N 10K-1570.
- Cap Lamp mounting provides easy-to-view charge status indicators that are integral to the light.
- Brushed aluminum finish.